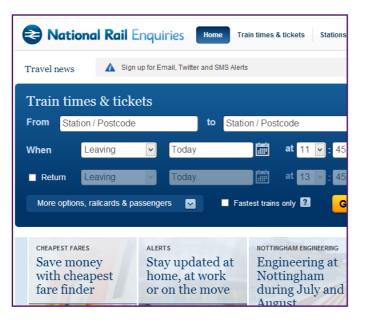

The National Rail Enquiries website, nationalrail.co.uk, has a link to the Cheapest Fare Finder tool on its homepage so passengers can start to find the cheapest through ticket for their journey with just a few clicks.

Since its launch, the tool has proved popular with customers. On average it now attracts over 100,000 enquiries a week.

Now we've introduced an improved version that makes it even easier to search for and buy the cheapest ticket for the journey people want to make.

The upgrades to the tool mean it's easier than ever to search for return journeys - the number one customer suggestion for how to improve the Cheapest Fare Finder. It also allows people to search all operators when there is more than one train company operating on a route.

And people can now search across an entire day, rather than just a four hour time period.

> enquiries received by the **Cheapest Fare Finder** every week