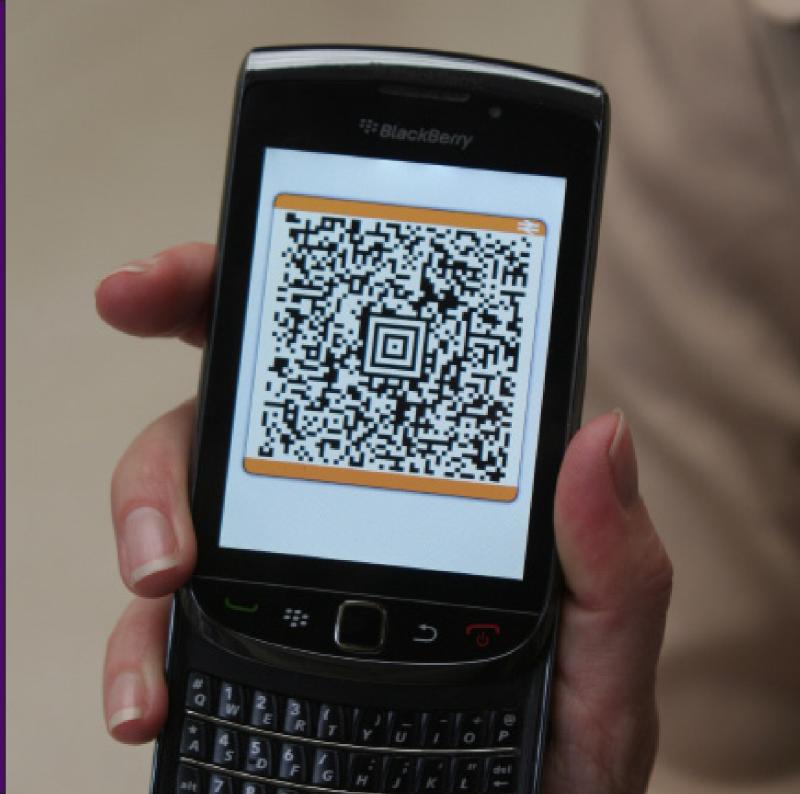

## Self print and mobile tickets

Many train companies are rolling out the opportunity to self print or have tickets sent to a mobile phone which offers passengers the flexibility to choose not only how they buy their tickets but also how they receive it. This lets passengers choose the most convenient option for them and their journey.

The majority of operators let you print out your own ticket on at least some of their routes. More information can be found on each of the train companies' websites.

Some train companies including Chiltern, CrossCountry, Greater Anglia, East Coast, First Transpeninne Express and Gatwick Express can send customers tickets to their smartphones. Work is underway to roll out this facility to other train companies.