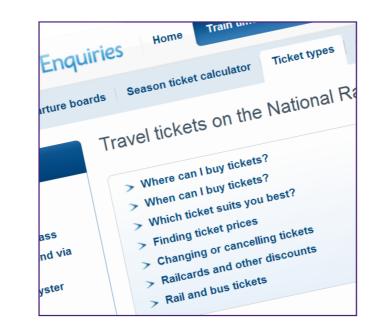

## Making it easier to buy tickets online

Train companies want their websites to provide customers with comprehensive and consistent information to allow people to make informed decisions about the tickets that are right for their journey.

The National Rail Enquiries website, nationalrail.co.uk, has a link to the Cheapest Fare Finder tool on its homepage so passengers can start to find the cheapest through ticket for their journey with just a few clicks.

Since its launch, the tool has proved popular with customers. On average it now attracts over 100,000 enquiries a week.

Now we've introduced an improved version that makes it even easier to search for and buy the cheapest ticket for the journey people want to make.

The upgrades to the tool mean it's easier than ever to search for return journeys - the number one customer suggestion for how to improve the Cheapest Fare Finder. It also allows people to search all operators when there is more than one train company operating on a route.

And people can now search across an entire day, rather than just a four hour time period.

> enquiries received by the **Cheapest Fare Finder** every week