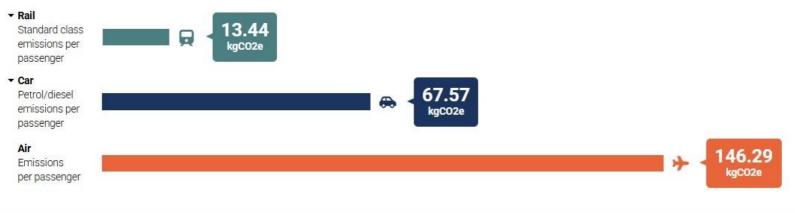

# Average kgCO2e emissions per passenger for this journey

Tip: Use the dropdown arrows next to Rail and Car to switch between different classes and vehicle types (where available).